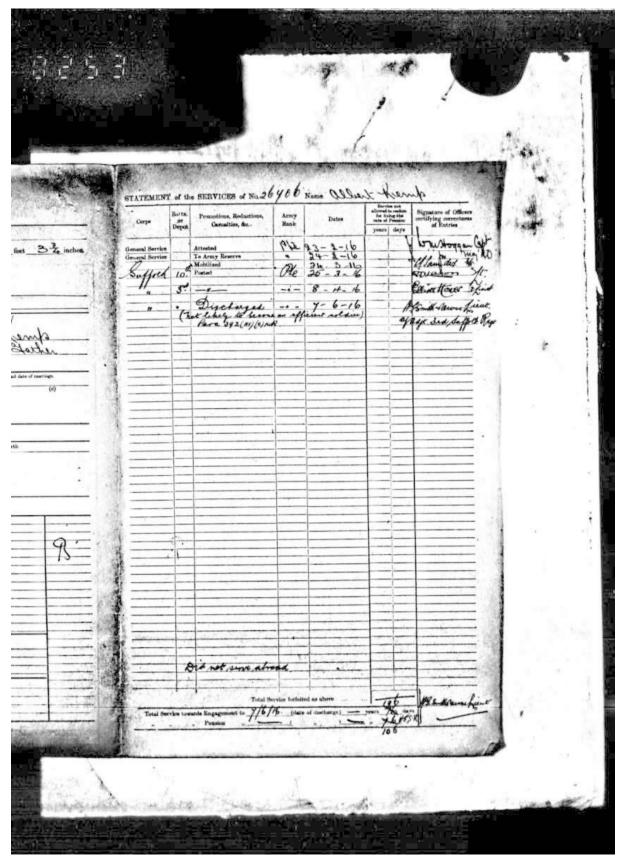

by -Diancestry' https://www.fold3.com/image/520461924

by Mancestry https://www.fold3.com/image/520461926

1152 27.5 16 Form B. 204 Application for Discharge of a Recruit as not likely to become an Efficient Soldier. 1. If passed by an examining medical officer, but rejected by an appro 1041 2 If considered unfit for service within three months of enlist 3. If a non-European soldier of troops in the Colonie RECHE This form will be accompanied by the Recruit's Attestation Regiment No. 26 Volo Name Scruck: albert Date of Attestation 23/2/16 (mobilines 24/3/16) Ago 24 years, 149 days. up to 31/5/16 Height 5 feet, 3 \$ inches. Weight 104 Ibs. Girth when fully expanded 3 44 inches Chest Measurement Range of expansion · 2 inches Buy Sela Passed at Bury Stran Recruiting Area or Station. Medically examined by Gapt. H. W. Archen Stame. Approved by Majon W. Keater. In Ob. Depter Sufficiently New man was been in O Coug wrought 2 ment during the time the has done the worktor drills Cause of objection will neither wash time if there to be how drills beto be tully stated bero Change of objection will needles brack times if at the trig article in to be fully stated bero the in also didity to stores the the mix and the to here to gette proton to also in the mix and the been here to gette proton to also in the mix by to is indexing here to gette proton to also in the fills ty to is indexing here to gette proton to also in the mix by the fills of the fact the here to gette proton to also in the fills the for the fact of the here to gette proton to also in the fills the fact of the fact of the here to gette proton the fills the formation of the fact of the fact of the for Mind to y state full the fact of the for Mind to y state full the fact of t Recommended for the destand in a concern an officiant Recommended for the the former to by Officer transmitting the Return 19. 5. Ile The Brigada Dayor, Harvish Carringon, Brigade. Porwarded and recommended for discharge under paragraph 598 (111) (e) King's Regulations, in accordance with A.U.I.1011, of 16-8-16, para 1. Attostation and Medical History Speet herewith. Attostation and Medical History Speet herewith. owe. h 1918. Commanding 3rd Battalion Suffolk Regiment. Folixatowe. Liout-Colonel. May 27th 1918. Mischarg approved Station Date he l'ling Bugader Le Febratore 30 5 16 0 Commanding Hausel